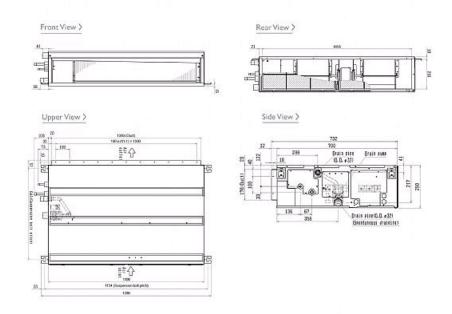

#### Dimension

### **Product Details**

| PEFY-P80VMA-E                          |                |
|----------------------------------------|----------------|
| Capacity (kW):                         |                |
| Heating (Nominal)                      | 10.0           |
| Cooling (Nominal)                      | 9.0            |
| Heating (UK)                           | 9.2            |
| Cooling (UK)                           | 8.5            |
| R410A High Sensible Cooling (UK)       | 6.5            |
| SHF R410A (UK)                         | 0.72           |
| SHF High Sensible R410A (UK)           | 0.78           |
| Power Input (kW) Heating (Nominal)     | 0.12           |
| Power Input (kW) Cooling (Nominal)     | 0.14           |
| Airflow(m3/min) - Lo-Mi-Hi             | 14.5-18-21     |
| External Static Pressure Pa - Lo-Mi-Hi | 35-70-150      |
| Noise (dBA) - Lo-Mi-Hi                 | 26-29-34       |
| Width - mm                             | 1100           |
| Depth - mm                             | 732            |
| Height - mm                            | 250            |
| Weight - kg                            | 32             |
| Electrical Supply                      | 220-240v, 50Hz |
| Phase                                  | Single         |
| Mains Cable No. Cores                  | 3              |
| Running Current (A) - Heating          | 1.04           |
| Running Current (A) - Cooling          | 1.15           |
| Fuse Rating (BS88) - HRC (A)           | 6              |