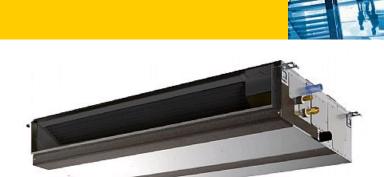

# PEFY-P80VMA-E

Indoor Unit

Ceiling Concealed Ducted

- Reduced height now only 250mm
- Drain lift-pump included as standard
- Wider range of external static pressure settings
- Cooling operation set temperature can be set down to 14°C db when used with R410A

## PEFY-P80VMA-E